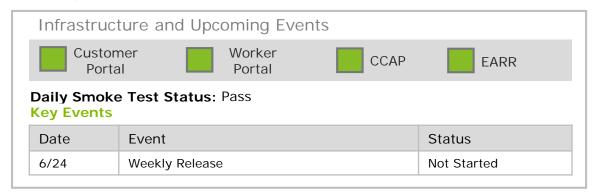

### RIBridges Incident Management Process and Status

Friday Jun. 23<sup>rd</sup>, 2017 (10:00 AM EDT)