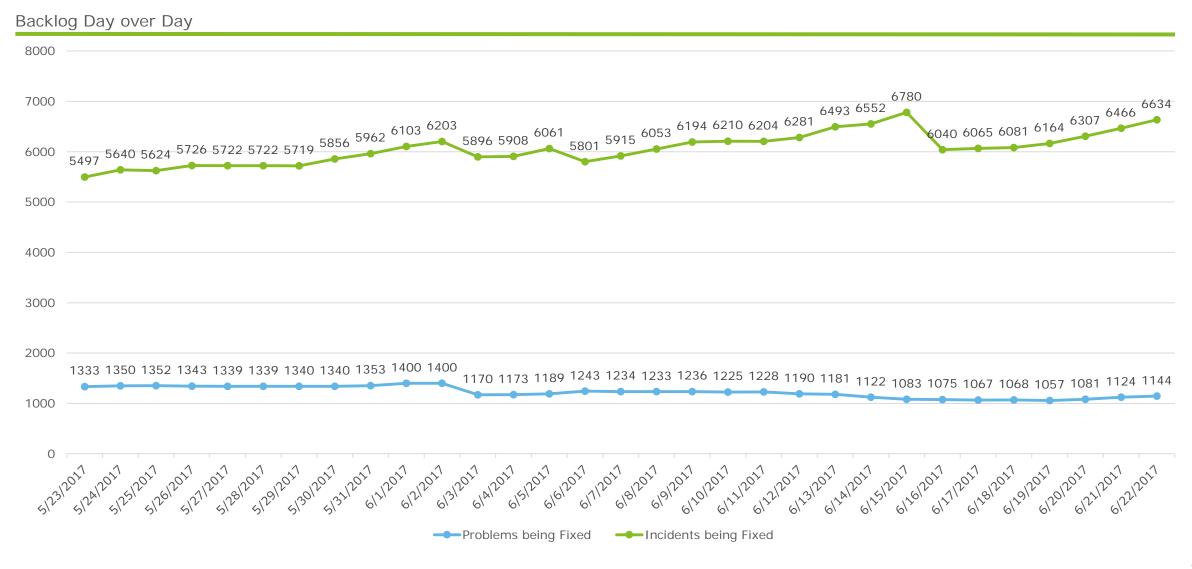

# RIBridges Technical Metrics – Incident Backlog Trend (includes problems being fixed) Friday Jun. 23<sup>rd</sup>, 2017 (10:00 AM EDT)