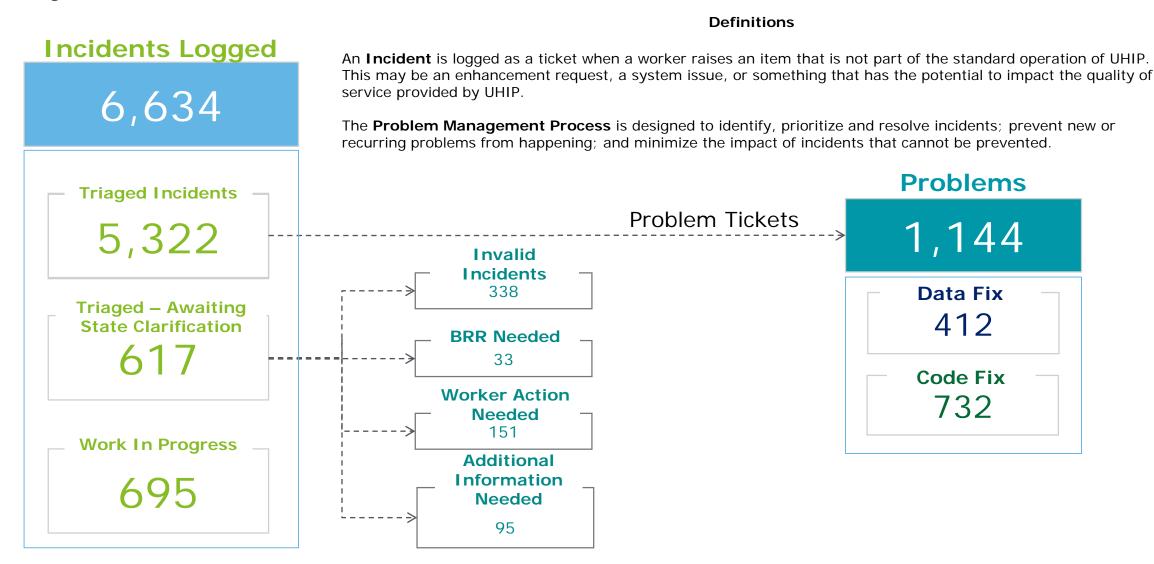

### RIBridges Incident Management Process and Status

Friday Jun. 23<sup>rd</sup>, 2017 (10:00 AM EDT)